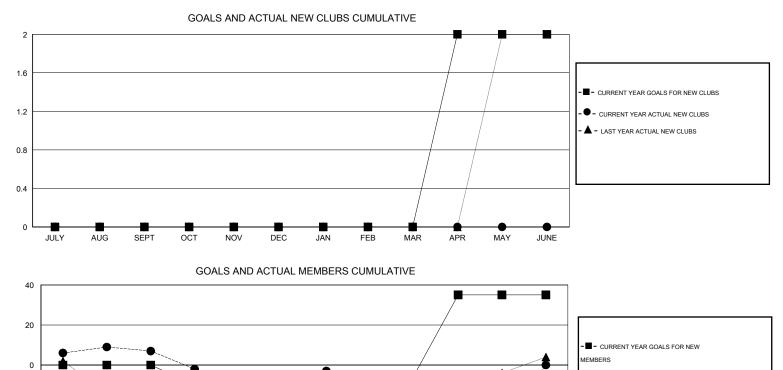

## **MIKLOS HORVATH** GMT:

| LOCATION SLOVENIA |
|-------------------|
|-------------------|

 $\mathsf{GMT} \; \mathsf{CA} \; 4$ Clubs Members RESULTS FOR 2014-2015 **RESULTS FOR 2014-2015** NEW CLUB NEW CLUBS DROPPED NET NEW MEMBER CHARTER AND DROPPED NET QUARTER QUARTER GOAL CLUBS GAIN/LOSS GOAL NEW MEMBERS MEMBERS GAIN/LOSS ADDED 0 0 0 0 0 15 8 7 JULY/AUG/SEPT JULY/AUG/SEPT 0 0 0 0 -10 5 27 -22 OCT/NOV/DEC OCT/NOV/DEC 0 0 0 0 5 33 38 -5 JAN/FEB/MAR JAN/FEB/MAR 2 0 0 0 40 20 27 -7 APR/MAY/JUNE APR/MAY/JUNE